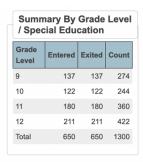

# **PSCB DEV Pro Custom Reports (Enrollment)**

# **Enrollment Search**

# **Enrollment - Student Programs**

# PSCB Enrollment - Student Programs



# **Enrollment Search – Entry/Exit Code Totals**

# PSCB Enrollment Search - Entry/Exit Code Totals



# **Enrollment Search – Entry Codes**





# **Enrollment Search – Exit Codes**

#### PSCB Enrollment Search - Exit Codes





### **Enrollment Search – Retained Students**

#### PSCB Enrollment Search - Retained Students



# **Enrollment Search – Student Entry/Exit Summary**







# **Enrollment Search - Student Years Enrolled**

PSCB Enrollment Search - Student Years Enrolled





# Special Programs Enrollments – Current Year

# PSCB Special Program Enrollments - Current Year

| Special Program Enrollments - Current Year (Summary Totals) |        |          |       |  |  |  |  |  |  |  |
|-------------------------------------------------------------|--------|----------|-------|--|--|--|--|--|--|--|
| Program                                                     | Active | Inactive | Total |  |  |  |  |  |  |  |
| Gifted and Talented                                         | 12     | 0        | 14    |  |  |  |  |  |  |  |
| Reading Recovery                                            | 9      | 0        | 9     |  |  |  |  |  |  |  |
| Special Education