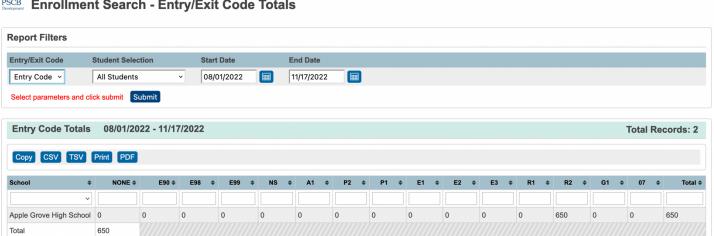

# **Enrollment Search – Entry/Exit Code Totals**

# PSCB Enrollment Search - Entry/Exit Code Totals