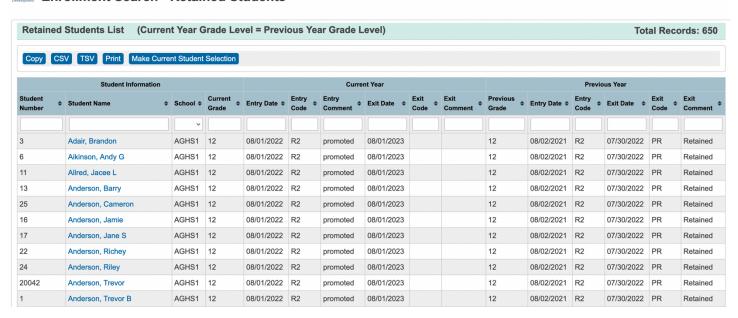

### **Enrollment Search – Retained Students**

#### PSCB Enrollment Search - Retained Students