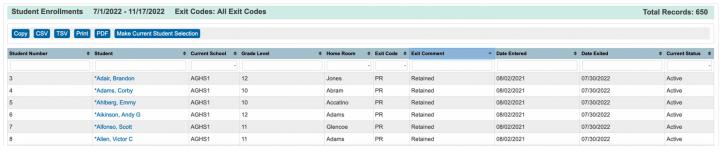

# **PSCB DEV Pro Custom Reports (Enrollment)**

# **Enrollment Search**

# **Enrollment - Student Programs**

# PSCB Enrollment - Student Programs



# **Enrollment Search – Entry/Exit Code Totals**

# PSCB Enrollment Search - Entry/Exit Code Totals



# **Enrollment Search – Entry Codes**





# **Enrollment Search – Exit Codes**

#### PSCB Enrollment Search - Exit Codes





### **Enrollment Search – Retained Students**

#### PSCB Enrollment Search - Retained Students



# **Enrollment Search – Student Entry/Exit Summary**







# **Enrollment Search - Student Years Enrolled**

PSCB Enrollment Search - Student Years Enrolled





# Special Programs Enrollments – Current Year

# PSCB Special Program Enrollments - Current Year

| Special Program Enrollments - Current Year (Summary Totals) |        |          |       |  |  |  |  |  |  |  |
|-------------------------------------------------------------|--------|----------|-------|--|--|--|--|--|--|--|
| Program                                                     | Active | Inactive | Total |  |  |  |  |  |  |  |
| Gifted and Talented                                         | 12     | 0        | 14    |  |  |  |