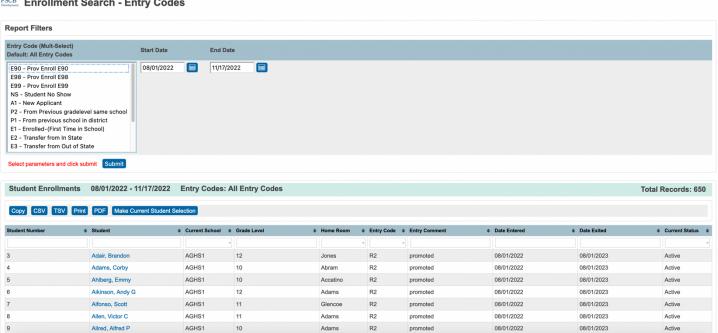

# **PSCB DEV Pro Custom Reports (Enrollment)**

# **Enrollment Search**

# **Enrollment - Student Programs**

# PSCB Enrollment - Student Programs



# **Enrollment Search – Entry/Exit Code Totals**

# PSCB Enrollment Search - Entry/Exit Code Totals



# **Enrollment Search – Entry Codes**





# **Enrollment Search – Exit Codes**

#### PSCB Enrollment Search - Exit Codes





### **Enrollment Search – Retained Students**

#### PSCB Enrollment Search - Retained Students



# **Enrollment Search – Student Entry/Exit Summary**







# **Enrollment Search - Student Years Enrolled**

PSCB Enrollment Search - Student Years Enrolled





# Special Programs Enrollments – Current Year

# PSCB Special Program Enrollments - Current Year

| Special Program Enrollments - Current Year (Summary Totals) |        |          |       |  |  |  |  |  |  |  |
|-------------------------------------------------------------|--------|----------|-------|--|--|--|--|--|--|--|
| Program                                                     | Active | Inactive | Total |  |  |  |  |  |  |  |
| Gifted and Tal