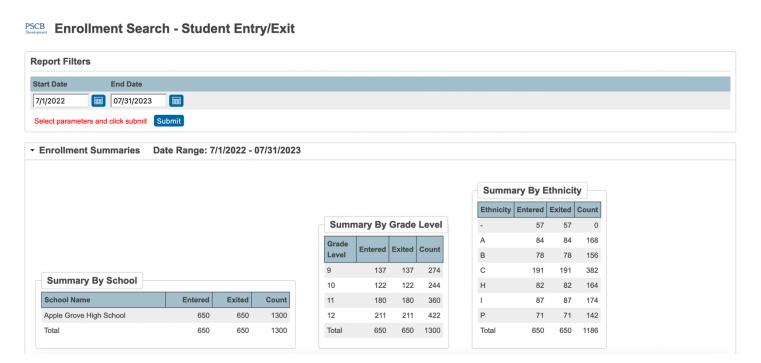

# **PSCB DEV Pro Custom Reports (Enrollment)**

# **Enrollment Search**

# **Enrollment - Student Programs**

# PSCB Enrollment - Student Programs



# **Enrollment Search – Entry/Exit Code Totals**

# PSCB Enrollment Search - Entry/Exit Code Totals



# **Enrollment Search – Entry Codes**





# **Enrollment Search – Exit Codes**

#### PSCB Enrollment Search - Exit Codes





### **Enrollment Search – Retained Students**

#### PSCB Enrollment Search - Retained Students



# **Enrollment Search – Student Entry/Exit Summary**







# **Enrollment Search - Student Years Enrolled**

PSCB Enrollment Search - Student Years Enrolled





# Special Programs Enrollments – Current Year

# PSCB Special Program Enrollments - Current Year

| Special Program Enrollments - Current Year (Summary Totals) |        |          |       |  |  |  |  |  |  |  |
|-------------------------------------------------------------|--------|----------|-------|--|--|--|--|--|--|--|
| Program                                                     | Active | Inactive | Total |  |  |  |  |  |  |  |
| Gifted and Talented                                         | 12     | 0        | 14    |  |  |  |  |  |  |  |
| Reading Recovery                                            | 9      | 0        | 9     |  |  |  |  |  |  |  |
| Special Education