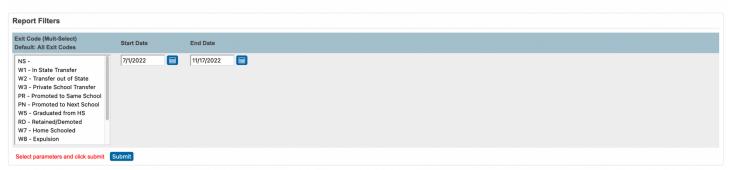

# **PSCB DEV Pro Custom Reports (Enrollment)**

# **Enrollment Search**

# **Enrollment - Student Programs**

# PSCB Enrollment - Student Programs



# **Enrollment Search – Entry/Exit Code Totals**

# PSCB Enrollment Search - Entry/Exit Code Totals



# **Enrollment Search – Entry Codes**





# **Enrollment Search – Exit Codes**

#### PSCB Enrollment Search - Exit Codes





### **Enrollment Search – Retained Students**

#### PSCB Enrollment Search - Retained Students



# **Enrollment Search – Student Entry/Exit Summary**







# **Enrollment Search - Student Years Enrolled**

PSCB Enrollment Search - Student Years Enrolled





# Special Programs Enrollments – Current Year

# PSCB Special Program Enrollments - Current Year

| Special Program Enrollments - Current Year (Summary Totals) |        |          |       |  |  |  |  |  |  |  |
|-------------------------------------------------------------|--------|----------|-------|--|--|--|--|--|--|--|
| Program                                                     | Active | Inactive | Total |  |  |  |  |  |  |  |
| Gifted and Talented                                         | 12     | 0        | 14    |  |  |