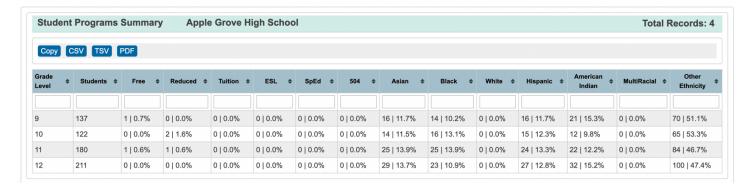

# **PSCB DEV Pro Custom Reports (Enrollment)**

# **Enrollment Search**

# **Enrollment - Student Programs**

# PSCB Enrollment - Student Programs



# **Enrollment Search – Entry/Exit Code Totals**

# PSCB Enrollment Search - Entry/Exit Code Totals



# **Enrollment Search – Entry Codes**





# **Enrollment Search – Exit Codes**

#### PSCB Enrollment Search - Exit Codes





### **Enrollment Search – Retained Students**

#### PSCB Enrollment Search - Retained Students



# **Enrollment Search – Student Entry/Exit Summary**







# **Enrollment Search - Student Years Enrolled**

PSCB Enrollment Search - Student Years Enrolled





# Special Programs Enrollments – Current Year

# PSCB Special Program Enrollments - Current Year

| Special Program Enrollments - Current Year (Summary Totals) |        |          |       |  |  |  |  |  |  |  |
|-------------------------------------------------------------|--------|----------|-------|--|--